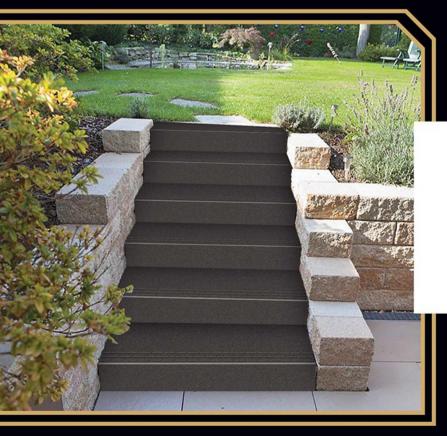

### "Our Product"

"Step & Risers"
4 Feet/1200x300mm/1200x200mm
3.25 Feet / 1000x300mm / 1000x200mm
3 Feet / 900x300mm / 900x200mm