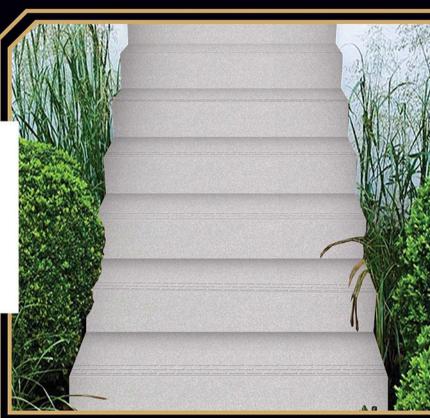

# FULL BODY | Riser - 900x200mm | Step - 900x300mm

Layers Of Light And Dark Rich In

900x200mm

302 Matt Finish

VITRIFIED STEP & RISER FULL BODY 3 FEET STEP TILE 900x300mm

900x200mm

### "Our Product"

"Step & Risers"
4 Feet/1200x300mm/1200x200mm
3.25 Feet / 1000x300mm / 1000x200mm
3 Feet / 900x300mm / 900x200mm