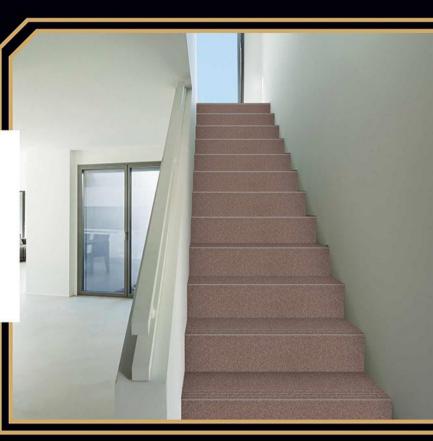

### "Our Product"

"Step & Risers"
4 Feet/1200x300mm/1200x200mm
3.25 Feet / 1000x300mm / 1000x200mm
3 Feet / 900x300mm / 900x200mm