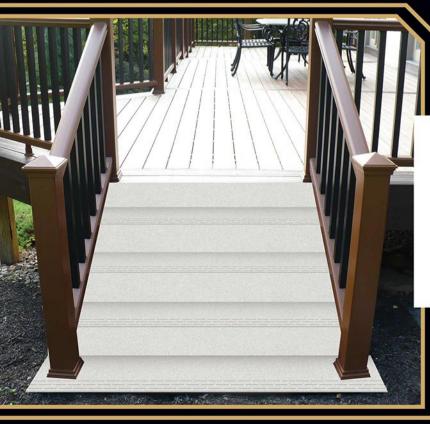

# FULL BODY STEP & RISER

Flexure
Revolution With
Curving Design

VITRIFIED STEP & RISER

FULL BODY 4 FEET STEP TILE

1200x300mm

1200x200mm

Matt Finish

1200x200mm