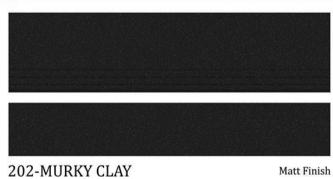

204-SKYLINE CLAY

Matt Finish

207-BURTON CLAY

VITRIFIED STEP & RISER

FULL BODY 4 FEET STEP TILE

1200x300mm

1200x200mm

205-CASA BIANCA CLAY

Matt Finish

206-SEASAND CLAY

1200x200mm