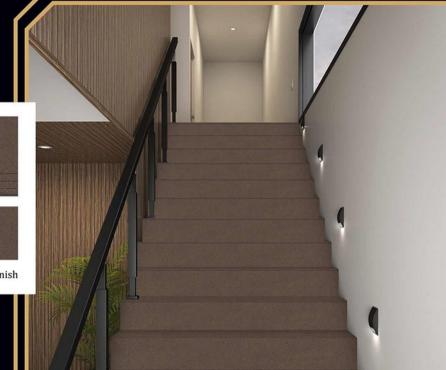

# FULL BODY STEP & RISER

Flexure
Revolution With
Curving Design

VITRIFIED STEP & RISER

FULL BODY 4 FEET STEP TILE

1200x300mm

1200x200mm

Matt Finish

1200x200mm