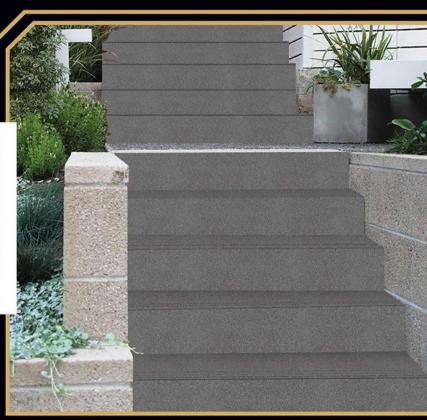

# FULL BODY STEP & RISER

Flexure
Revolution With
Curving Design

VITRIFIED STEP & RISER

FULL BODY 4 FEET STEP TILE

1200x300mm

1200x200mm

Matt Finish

1200x200mm

204-SKYLINE CLAY

Matt Finish

207-BURTON CLAY

VITRIFIED STEP & RISER

FULL BODY 4 FEET STEP TILE

1200x300mm

1200x200mm

205-CASA BIANCA CLAY