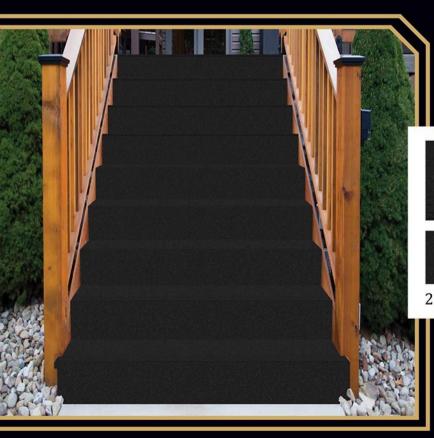

# FULL BODY STEP & RISER

Flexure
Revolution With
Curving Design

VITRIFIED STEP & RISER

FULL BODY 4 FEET STEP TILE

1200x300mm

1200x200mm

Matt Finish

1200x200mm