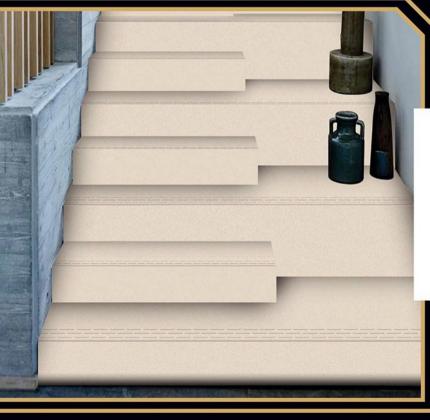

# FULL BODY STEP & RISER

Flexure
Revolution With
Curving Design

VITRIFIED STEP & RISER

FULL BODY 4 FEET STEP TILE

1200x300mm

1200x200mm

Matt Finish

1200x200mm

204-SKYLINE CLAY

Matt Finish

207-BURTON CLAY

VITRIFIED STEP & RISER

FULL BODY 4 FEET STEP TILE

1200x300mm

1200x200mm

205-CASA BIANCA CLAY