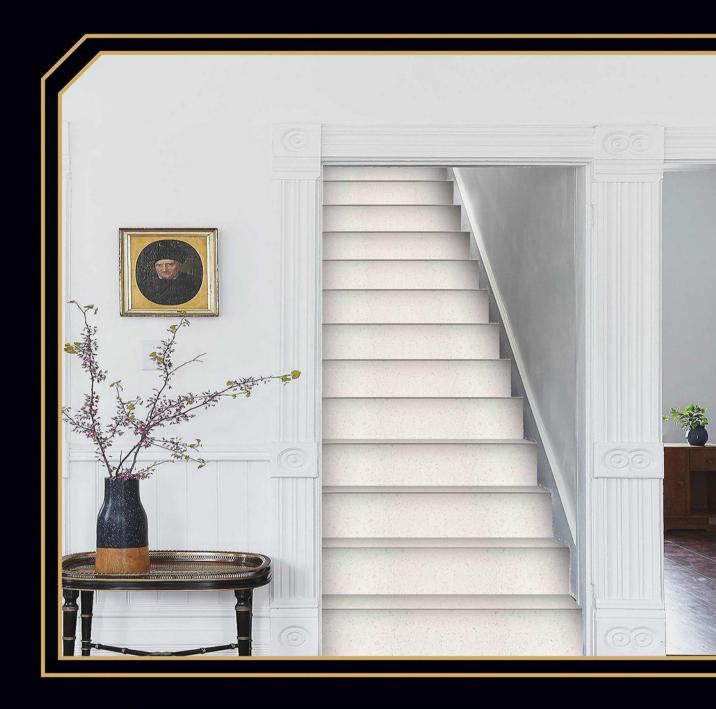

# FULL BODY STEP & RISER

Flexure
Revolution With
Curving Design

VITRIFIED STEP & RISER

FULL BODY 4 FEET STEP TILE

1200x300mm

1200x200mm

Matt Finish

1200x200mm

#### **APPLICATION**

DISCOTHEQUES

CORRIDORS HALLS

DOMESTIC

SHOPPING MALLS

SUPER MARKET

"Our Product"

"Step & Risers"
4 Feet/1200x300mm/1200x200mm
3.25 Feet / 1000x300mm / 1000x200mm