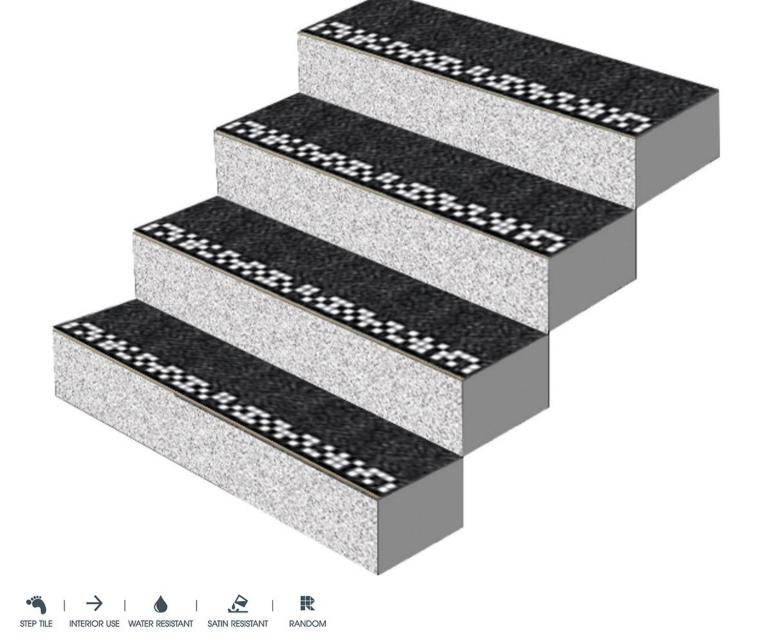

# Vivid & Soothing

Get the perfect tiles which look stunning, elegant, advanced, vibrant and relaxing.

1200x300mm 1200x200mm

VITRIFIED STEP & RISER

PIXEL SERIES 4 FEET STEP TILE 1200x300mm

P-904

VITRIFIED PIXEL SERIES STEP & RISER 4 FEET STEP TILE 1200x300mm

P-905

VITRIFIED PIXEL SERIES STEP & RISER 4 FEET STEP TILE 1200x300mm

1200x200mm

STEP TILE INTERIOR USE WATER RESISTANT SATIN RESISTANT RANDOM

VITRIFIED STEP & RISER

PIXEL SERIES 4 FEET STEP TILE 1200x300mm