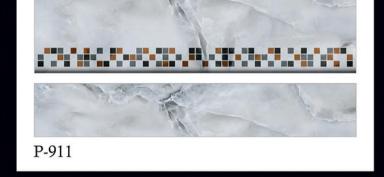

STEP TILE INTERIOR USE WATER RESISTANT SATIN RESISTANT RANDOM

VITRIFIED

STEP & RISER

PIXEL SERIES

**4 FEET STEP TILE** 

1200x200mm

STEP TILE INTERIOR USE WATER RESISTANT SATIN RESISTANT RANDOM

P-914