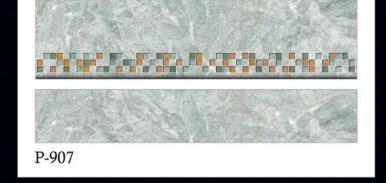

P-905

VITRIFIED PIXEL SERIES STEP & RISER 4 FEET STEP TILE 1200x300mm

1200x200mm

STEP TILE INTERIOR USE WATER RESISTANT SATIN RESISTANT RANDOM

VITRIFIED STEP & RISER

PIXEL SERIES 4 FEET STEP TILE 1200x300mm