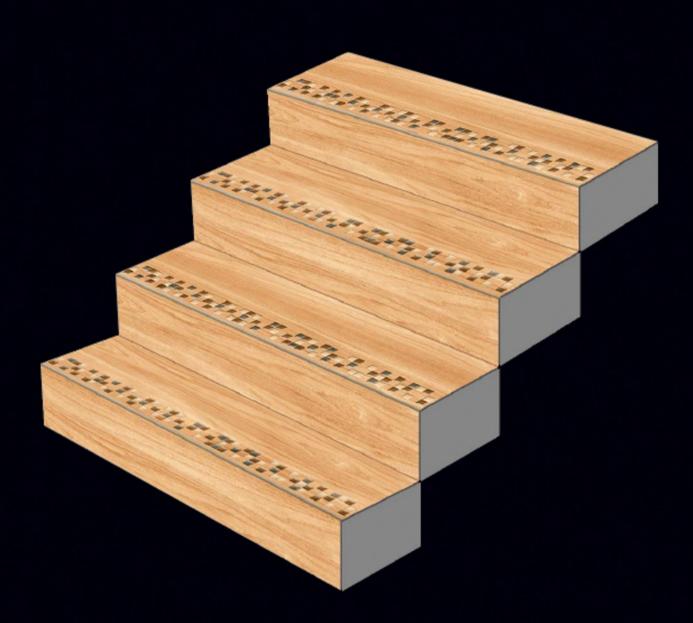

# Vivid & Soothing

Get the perfect tiles which look stunning, elegant, advanced, vibrant and relaxing.

1200x300mm 1200x200mm

VITRIFIED STEP & RISER

PIXEL SERIES 4 FEET STEP TILE 1200x300mm

P-904

VITRIFIED PIXEL SERIES STEP & RISER 4 FEET STEP TILE 1200x300mm