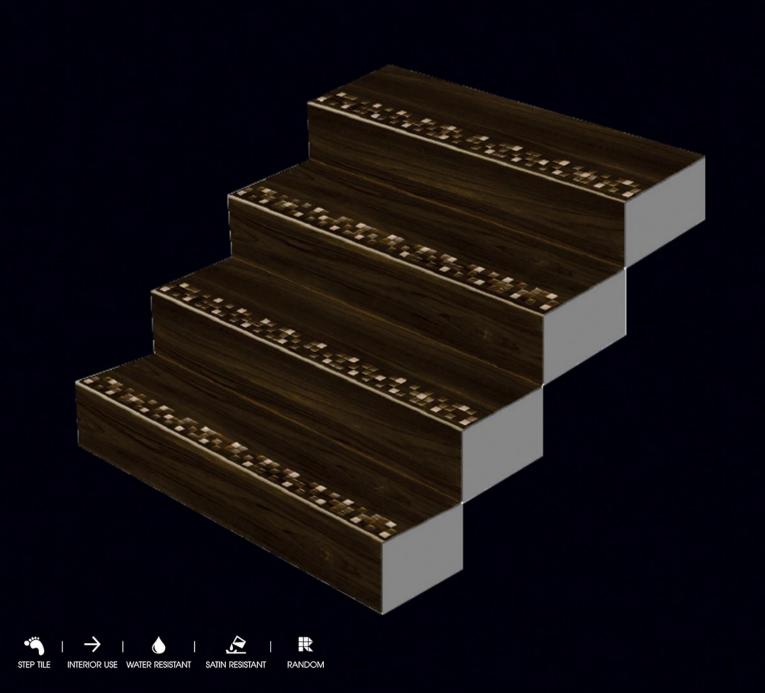

STEP TILE INTERIOR USE WATER RESISTANT SATIN RESISTANT RANDOM

VITRIFIED

STEP & RISER

PIXEL SERIES

**4 FEET STEP TILE** 

1200x200mm

STEP TILE INTERIOR USE WATER RESISTANT SATIN RESISTANT RANDOM

P-914