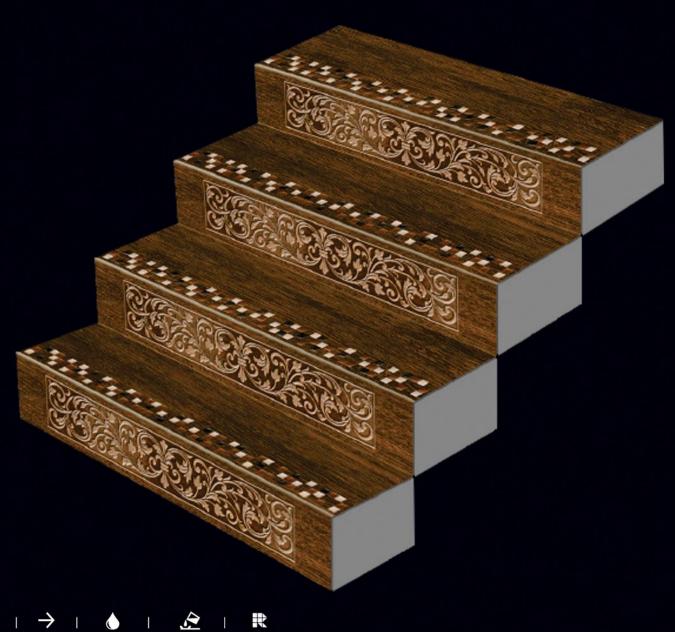

SERIES 4 FEET STEP TILE 1200x300mm



P-904



VITRIFIED PIXEL SERIES STEP & RISER 4 FEET STEP TILE 1200x300mm



P-905



VITRIFIED PIXEL SERIES STEP & RISER 4 FEET STEP TILE 1200x300mm

1200x200mm

STEP TILE INTERIOR USE WATER RESISTANT SATIN RESISTANT RANDOM





VITRIFIED STEP & RISER

PIXEL SERIES 4 FEET STEP TILE 1200x300mm









1200x300mm 1200x200mm



1200x300mm

1200x200mm



P-908







INTERIOR USE WATER RESISTANT SATIN RESISTANT

STEP TILE

RANDOM



PIXEL SERIES 4 FEET STEP TILE





INTERIOR USE WATER RESISTANT SATIN RESISTANT

STEP TILE

RANDOM





PIXEL SERIES **4 FEET STEP TILE**  1200x200mm

1200x300mm







1200x300mm







VITRIFIED STEP & RISER

PIXEL SERIES 4 FEET STEP TILE 1200x300mm 1200x200mm

STEP TILE INTERIOR USE WATER RESISTANT SATIN RESISTANT RANDOM





VITRIFIED

STEP & RISER

PIXEL SERIES

**4 FEET STEP TILE** 



1200x200mm

STEP TILE INTERIOR USE WATER RESISTANT SATIN RESISTANT RANDOM



P-914



VITRIFIED

STEP & RISER

1200x300mm PIXEL SERIES **4 FEET STEP TILE** 

# **PACKING DETAILS**

| PRODUCT | SIZE                   | PISCES<br>(Per box) | THICKNESS<br>(Approx) | WEIGHT<br>(Per box Approx) |
|---------|------------------------|---------------------|-----------------------|----------------------------|
| Step    | 1200X300mm (4-Feet)    | 3.Pic.              | 11mm                  | 24.5 kg                    |
| Riser   | 1200X200mm (4-Feet)    | 3.Pic.              | 11mm                  | 16.0 kg                    |
| Step    | 1000X300mm (3.25-Feet) | 4.Pic.              | 11mm                  | 28.0 kg