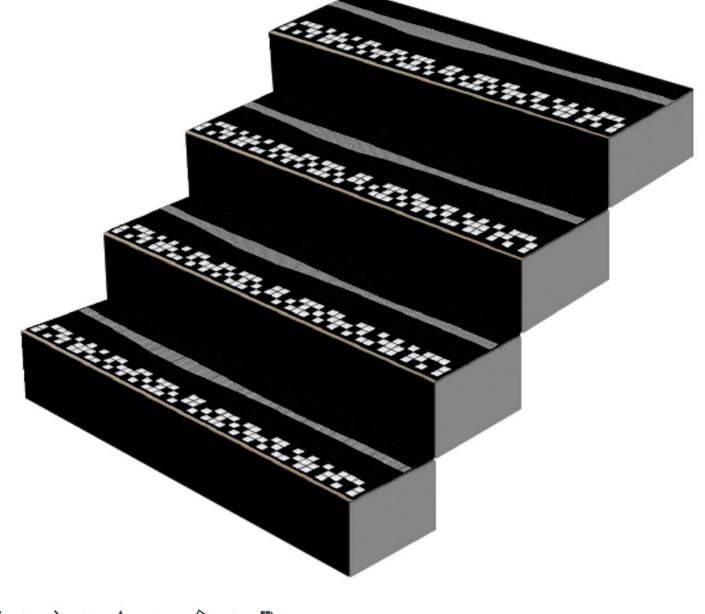

# Vivid & Soothing

Get the perfect tiles which look stunning, elegant, advanced, vibrant and relaxing.

1200x300mm 1200x200mm

VITRIFIED STEP & RISER

PIXEL SERIES 4 FEET STEP TILE 1200x300mm

P-904

VITRIFIED PIXEL SERIES STEP & RISER 4 FEET STEP TILE 1200x300mm