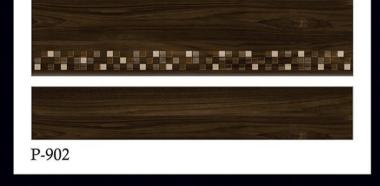

STEP TILE INTERIOR USE WATER RESISTANT SATIN RESISTANT RANDOM

VITRIFIED

STEP & RISER

PIXEL SERIES

**4 FEET STEP TILE** 

1200x200mm

STEP TILE INTERIOR USE WATER RESISTANT SATIN RESISTANT RANDOM

P-914