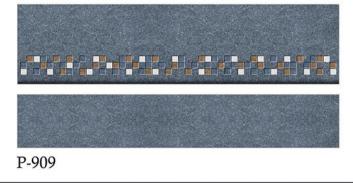

P-905

VITRIFIED PIXEL SERIES STEP & RISER 4 FEET STEP TILE 1200x300mm

1200x200mm

STEP TILE INTERIOR USE WATER RESISTANT SATIN RESISTANT RANDOM

VITRIFIED STEP & RISER

PIXEL SERIES 4 FEET STEP TILE 1200x300mm