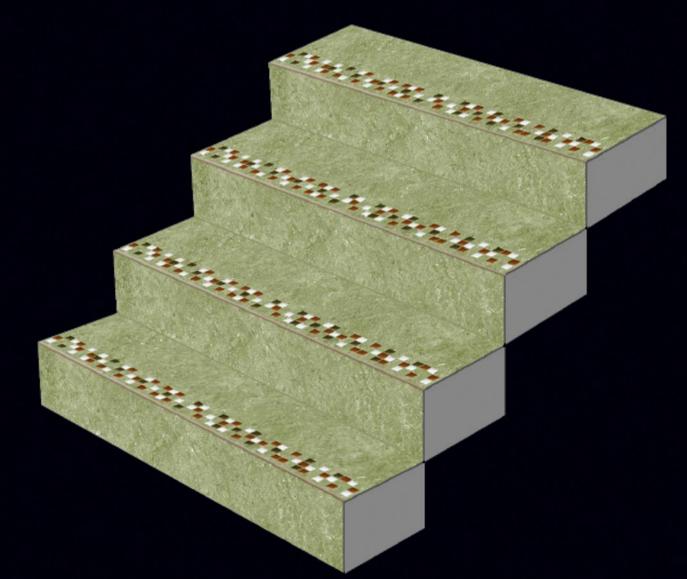

P-905

VITRIFIED PIXEL SERIES STEP & RISER 4 FEET STEP TILE 1200x300mm

1200x200mm

STEP TILE INTERIOR USE WATER RESISTANT SATIN RESISTANT RANDOM

VITRIFIED STEP & RISER

PIXEL SERIES 4 FEET STEP TILE 1200x300mm