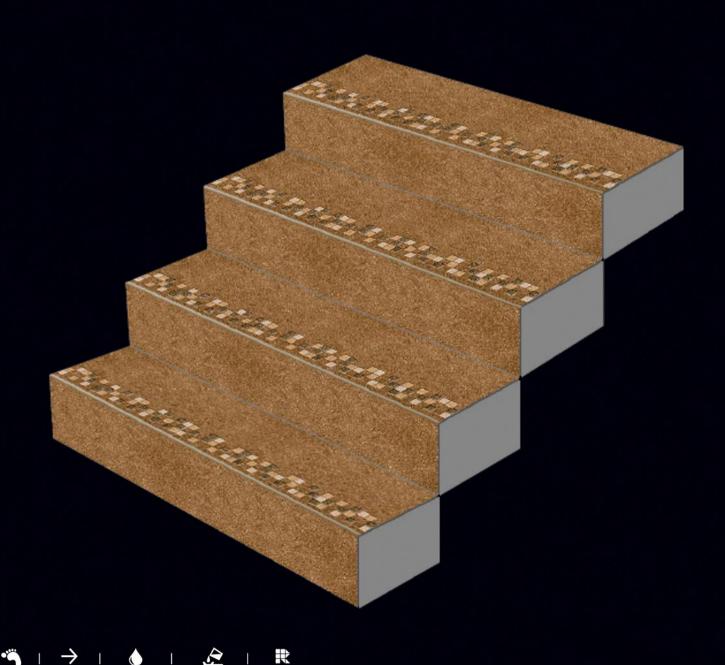

d Step & Risers Full & Color body Step & Risers Double Charge Step & Risers Matt / Glossy / Sugar Finish High Gloss



# Vivid & Soothing

Get the perfect tiles which look stunning, elegant, advanced, vibrant and relaxing.















1200x300mm 1200x200mm





VITRIFIED STEP & RISER

PIXEL SERIES 4 FEET STEP TILE 1200x300mm



P-904



VITRIFIED PIXEL SERIES STEP & RISER 4 FEET STEP TILE 1200x300mm



P-905



VITRIFIED PIXEL SERIES STEP & RISER 4 FEET STEP TILE 1200x300mm

1200x200mm

STEP TILE INTERIOR USE WATER RESISTANT SATIN RESISTANT RANDOM





VITRIFIED STEP & RISER

PIXEL SERIES 4 FEET STEP TILE 1200x300mm









1200x300mm 1200x200mm



1200x300mm

1200x200mm



P-908







INTERIOR USE WATER RESISTANT SATIN RESISTANT

STEP TILE

RANDOM



PIXEL SERIES 4 FEET STEP TILE





INTERIOR USE WATER RESISTANT SATIN RESISTANT

STEP TILE

RANDOM





PIXEL SERIES **4 FEET STEP TILE**  1200x200mm

1200x300mm







1200x300mm







VITRIFIED STEP & RISER

PIXEL SERIES 4 FEET STEP TILE 1200x300mm 1200x200mm

STEP TILE INTERIOR USE WATER RESISTANT SATIN RESISTANT RANDOM





VITRIFIED

STEP & RISER

PIXEL SERIES

**4 FEET STEP TILE** 



1200x200mm

STEP TILE INTERIOR USE WATER RESISTANT SATIN RESISTANT RANDOM



P-914



VITRIFIED

STEP & RISER

1200x300mm PIXEL SERIES **4 FEET STEP TILE** 

# **PACKING DETAILS**

| PRODUCT | SIZE                   | PISCES<br>(Per box) | THICKNESS<br>(Approx) | WEIGHT<br>(Per box Approx) |
|---------|------------------------|---------------------|-----------------------|----------------------------|
| Step    | 1200X300mm (4-Feet)