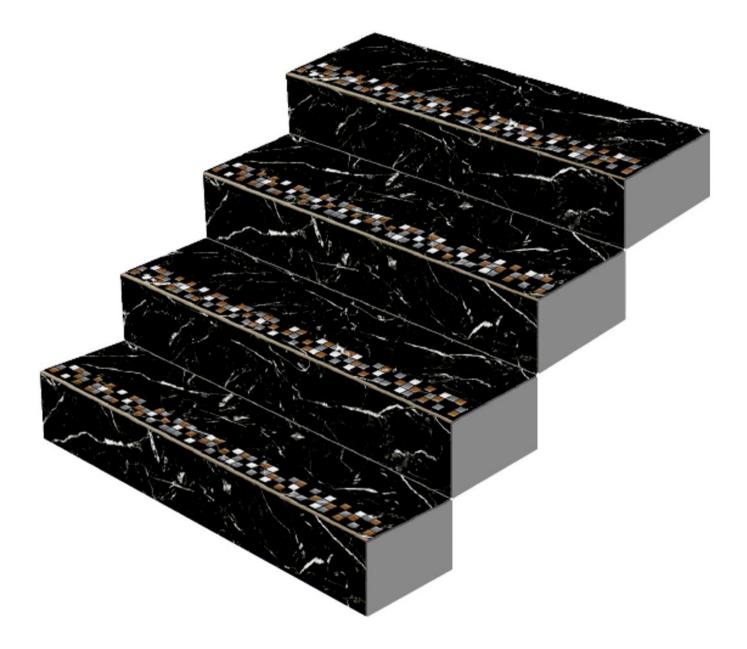

# Vivid & Soothing

Get the perfect tiles which look stunning, elegant, advanced, vibrant and relaxing.

1200x300mm 1200x200mm

VITRIFIED STEP & RISER

PIXEL SERIES 4 FEET STEP TILE 1200x300mm

P-904

VITRIFIED PIXEL SERIES STEP & RISER 4 FEET STEP TILE 1200x300mm