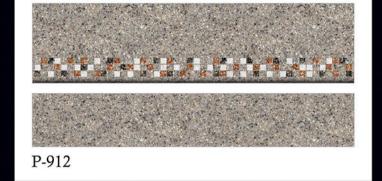

STEP TILE INTERIOR USE WATER RESISTANT SATIN RESISTANT RANDOM

VITRIFIED

STEP & RISER

PIXEL SERIES

**4 FEET STEP TILE** 

1200x200mm

STEP TILE INTERIOR USE WATER RESISTANT SATIN RESISTANT RANDOM

P-914