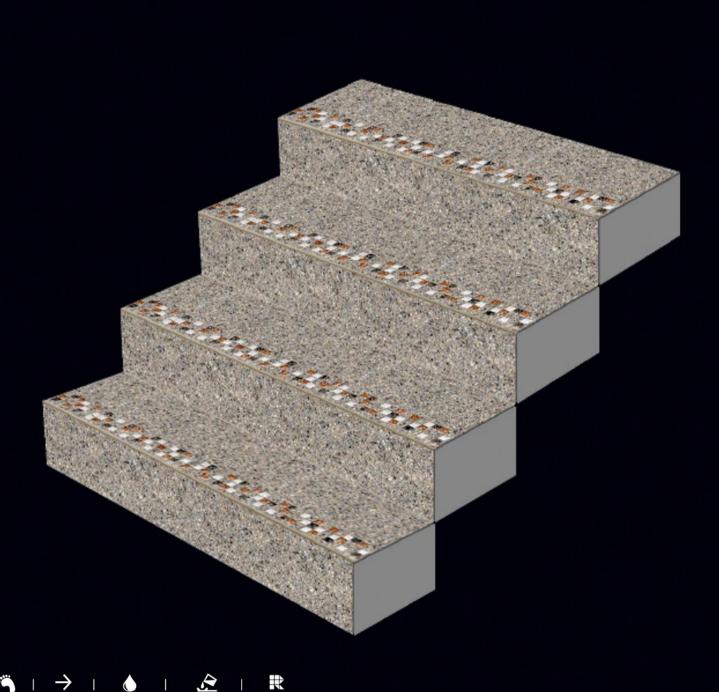

fect tiles which look stunning, elegant, advanced, vibrant and relaxing.















1200x300mm 1200x200mm





VITRIFIED STEP & RISER

PIXEL SERIES 4 FEET STEP TILE 1200x300mm



P-904



VITRIFIED PIXEL SERIES STEP & RISER 4 FEET STEP TILE 1200x300mm



P-905



VITRIFIED PIXEL SERIES STEP & RISER 4 FEET STEP TILE 1200x300mm

1200x200mm

STEP TILE INTERIOR USE WATER RESISTANT SATIN RESISTANT RANDOM





VITRIFIED STEP & RISER

PIXEL SERIES 4 FEET STEP TILE 1200x300mm









1200x300mm 1200x200mm



1200x300mm

1200x200mm



P-908







INTERIOR USE WATER RESISTANT SATIN RESISTANT

STEP TILE

RANDOM



PIXEL SERIES 4 FEET STEP TILE





INTERIOR USE WATER RESISTANT SATIN RESISTANT

STEP TILE

RANDOM





PIXEL SERIES **4 FEET STEP TILE**  1200x200mm

1200x300mm







1200x300mm







VITRIFIED STEP & RISER

PIXEL SERIES 4 FEET STEP TILE 1200x300mm 1200x200mm

STEP TILE INTERIOR USE WATER RESISTANT SATIN RESISTANT RANDOM





VITRIFIED

STEP & RISER

PIXEL SERIES

**4 FEET STEP TILE** 



1200x200mm

STEP TILE INTERIOR USE WATER RESISTANT SATIN RESISTANT RANDOM



P-914



VITRIFIED

STEP & RISER

1200x300mm PIXEL SERIES **4 FEET STEP TILE** 

# **PACKING DETAILS**

| PRODUCT | SIZE                   | PISCES<br>(Per box) | THICKNESS<br>(Approx) | WEIGHT<br>(Per box Approx) |
|---------|------------------------|---------------------|-----------------------|----------------------------|
| Step    | 1200X300mm (4-Feet)    | 3.Pic.              | 11mm                  | 24.5 kg                    |
| Riser   | 1200X200mm (4-Feet)    | 3.Pic.              | 11mm