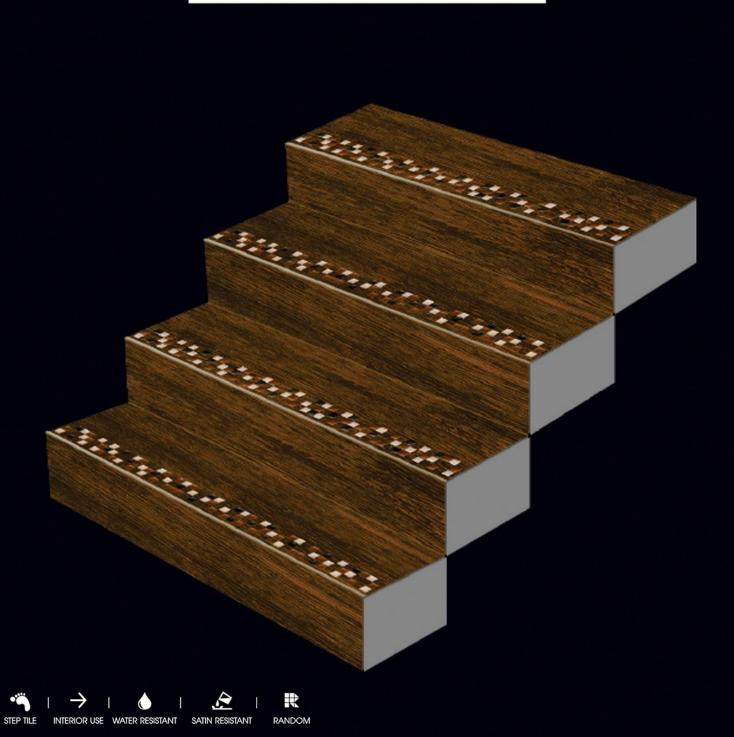

# Vivid & Soothing

Get the perfect tiles which look stunning, elegant, advanced, vibrant and relaxing.

1200x300mm 1200x200mm

VITRIFIED STEP & RISER

PIXEL SERIES 4 FEET STEP TILE 1200x300mm

P-904

VITRIFIED PIXEL SERIES STEP & RISER 4 FEET STEP TILE 1200x300mm

P-905

VITRIFIED PIXEL SERIES STEP & RISER 4 FEET STEP TILE 1200x300mm

1200x200mm

STEP TILE INTERIOR USE WATER RESISTANT SATIN RESISTANT RANDOM

VITRIFIED STEP & RISER

PIXEL SERIES 4 FEET STEP TILE 1200x300mm