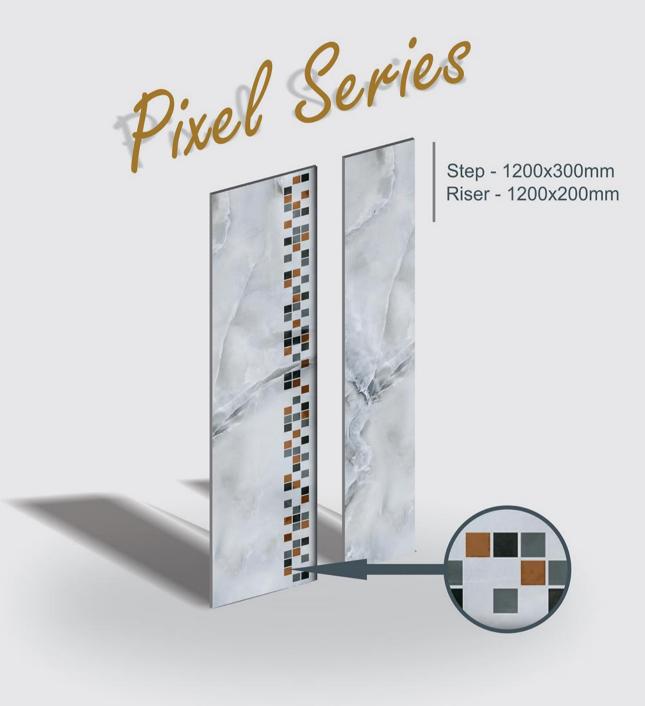

# Vivid & Soothing

Get the perfect tiles which look stunning, elegant, advanced, vibrant and relaxing.

1200x300mm 1200x200mm

VITRIFIED STEP & RISER

PIXEL SERIES 4 FEET STEP TILE 1200x300mm

P-904

VITRIFIED PIXEL SERIES STEP & RISER 4 FEET STEP TILE 1200x300mm