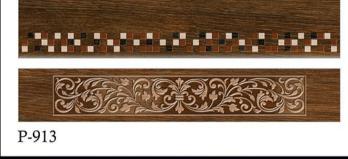

STEP TILE INTERIOR USE WATER RESISTANT SATIN RESISTANT RANDOM

VITRIFIED

STEP & RISER

PIXEL SERIES

**4 FEET STEP TILE** 

1200x200mm

STEP TILE INTERIOR USE WATER RESISTANT SATIN RESISTANT RANDOM

P-914