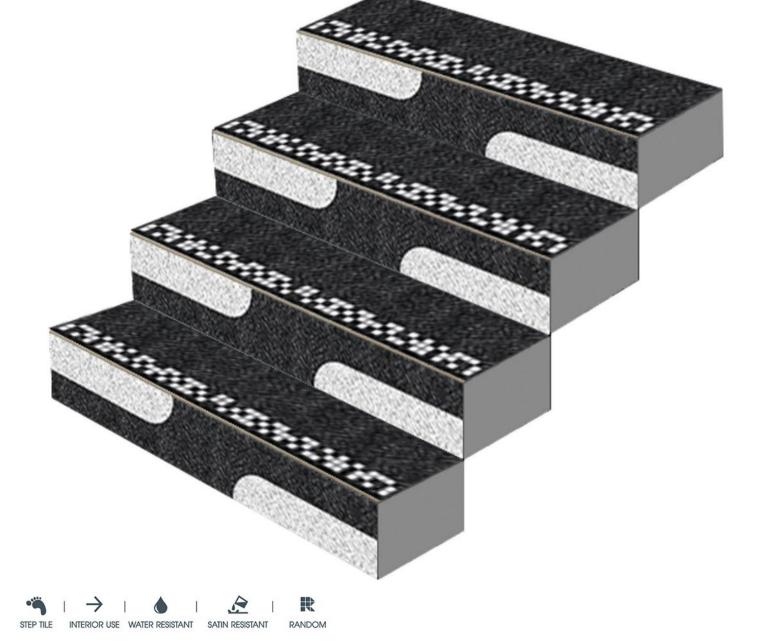

STEP TILE INTERIOR USE WATER RESISTANT SATIN RESISTANT RANDOM

VITRIFIED

STEP & RISER

PIXEL SERIES

**4 FEET STEP TILE** 

1200x200mm

STEP TILE INTERIOR USE WATER RESISTANT SATIN RESISTANT RANDOM

P-914