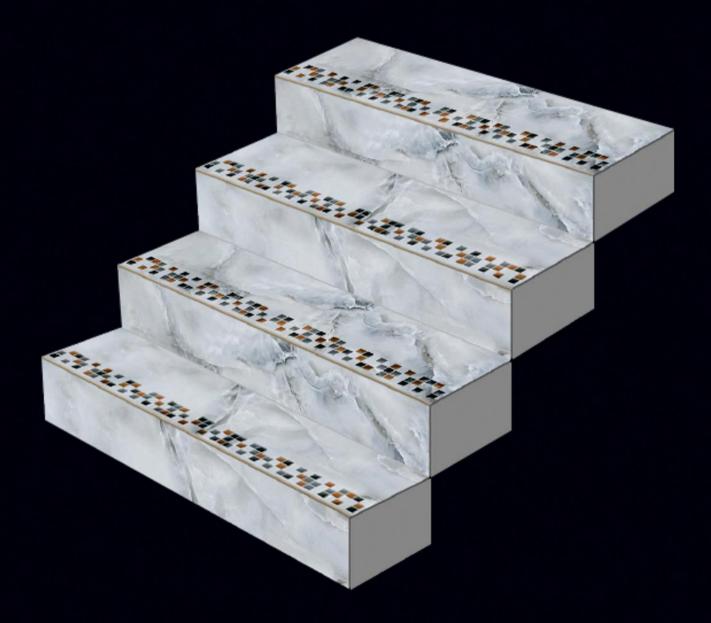

STEP TILE INTERIOR USE WATER RESISTANT SATIN RESISTANT RANDOM

VITRIFIED

STEP & RISER

PIXEL SERIES

**4 FEET STEP TILE** 

1200x200mm

STEP TILE INTERIOR USE WATER RESISTANT SATIN RESISTANT RANDOM

P-914