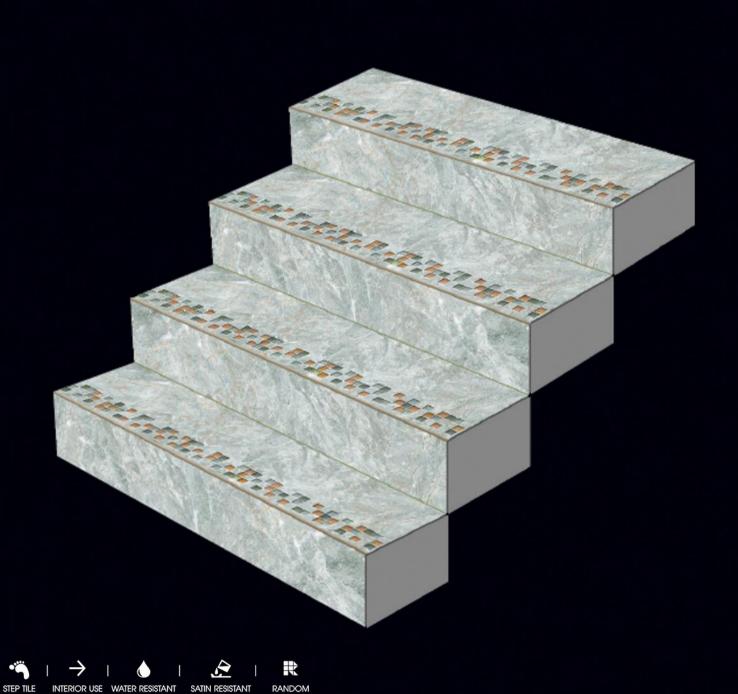

P-905

VITRIFIED PIXEL SERIES STEP & RISER 4 FEET STEP TILE 1200x300mm

1200x200mm

STEP TILE INTERIOR USE WATER RESISTANT SATIN RESISTANT RANDOM

VITRIFIED STEP & RISER

PIXEL SERIES 4 FEET STEP TILE 1200x300mm