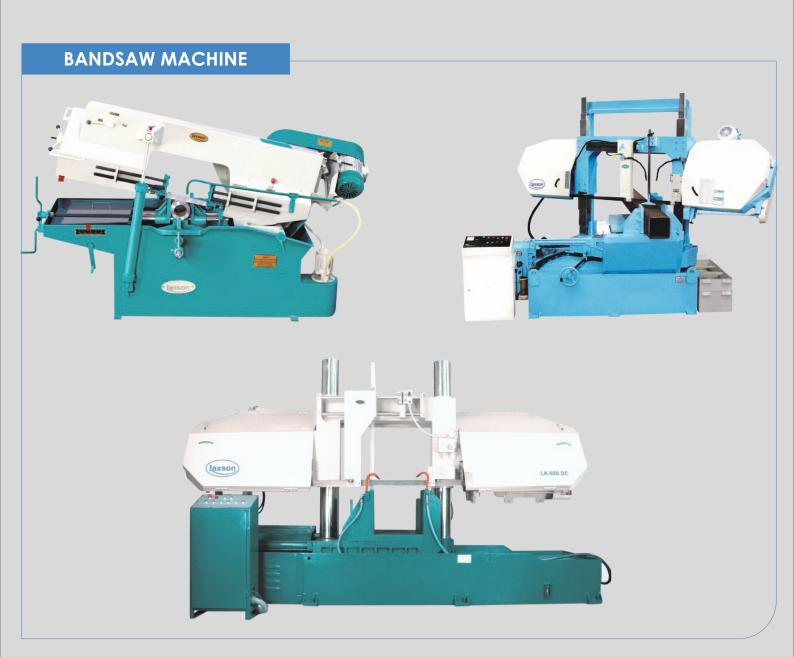

- Band Shaw machines Full range from 150 mm to 2500 mm capacity with Manual, Semiautomatic or Fully Automatic versions.
- Bench Grinders A range of bench grinders, Pip bench grinders, Pedestal Grinder, Flexible Shaft grinder, Belt grinder etc.
- Universal Tool & cutter Grinder A very versatile product for all type of Tool and Cutter Grinding work.
- Auto Lathe Traub Machines For very high production rate of very small components.
- Welding accessories Different type of power source and related welding accessories.
- Other machinery spares and accessories We can support with variety of machine spares be it conventional machine to CNC machines and its accessories like Chucks, Vices, Tools & Holders, Belts, Motors, Gears, Pipings, Hydraulic and Coolant pumps etc.